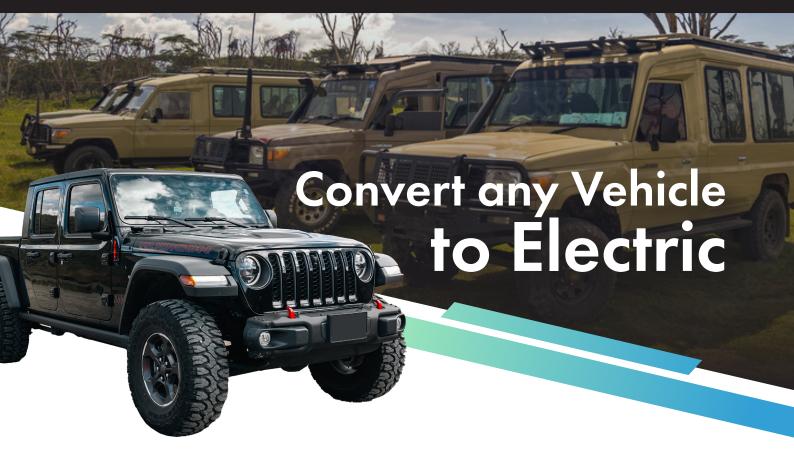

# e-kit 8



## Increase performance. Reduce running costs.

#### **INCLUDED IN E-KIT 8:**

Motor: Cascadia iM-375, latest e-motors from the US

Peak Torque: 580 Nm

Peak Power: 400 kW (536 hp)

**Max RPM:** 12,000

System Voltage: 700 VDC

Latest LFP Battery packs: 106 kWh (options up to 162 kWh)

Range: estimate 400 kms (options up to 700 kms)

Onboard charger: 22 kW (options for fast charging)

Regenerative braking system

Cooling system for battery and controller

#### **E-KIT ACCESSORIES**

E-kit installation and Engineering

Vehicle restoration & upgrades

Direct drive systems to 1740Nm

Long range batteries to 800 kms

Electric power steering

EV Transition planning

Electric aircon systems

Digital EV displays

Onsite charging

And more ....

All of our Australian EVS e-kits use brand new com