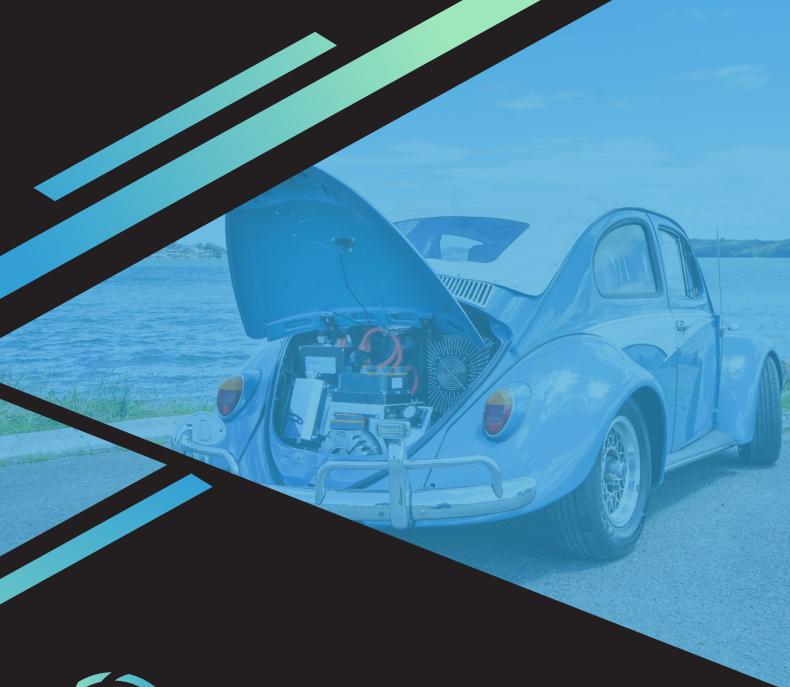

e-kit 4

#### **INCLUDED IN E-KIT 4:**

Motor: Netgain Hyper-9D from the US

Peak Torque: 235 Nm Peak Power: 85 kW (114 hp)

Max RPM: 8,000

System Voltage: 100 VDC

Latest LFP Battery packs: 22 kWh (options up to 57 kWh)

Range: estimate 200 kms (options up to 400 kms) Onboard charger: 3 kW (options up to 9 kW)

Regenerative braking system

Cooling system for battery and controller